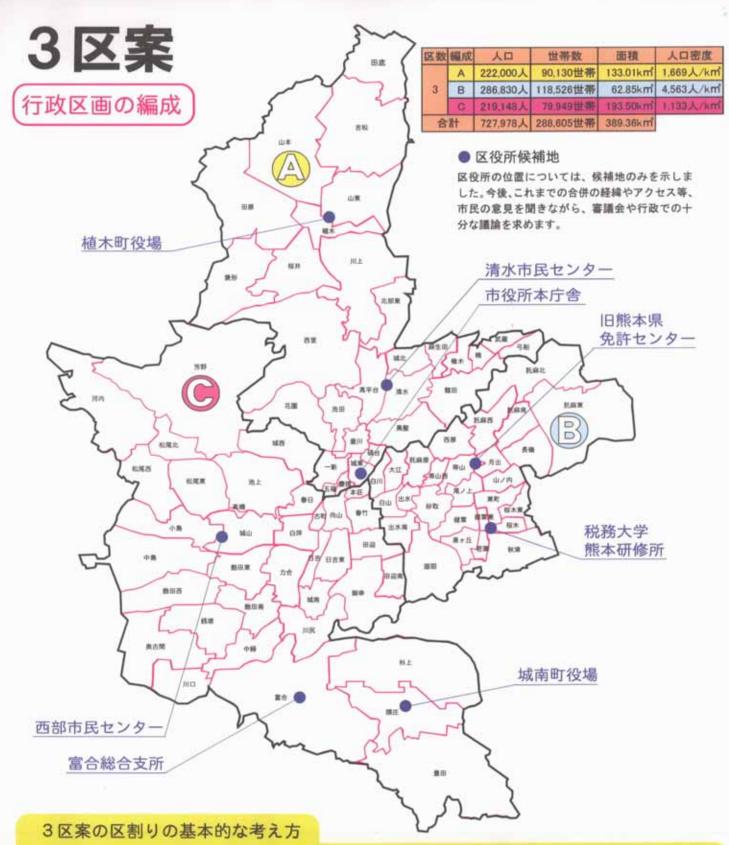

#### ≪3区案の概要≫ 区割りの線引きは別紙の通り

#### 【区割りの基本的な考え方】

- ① 区の数が少ないほど行政効率と専門性が向上し、行政サービスの提供が経済的になります。
- ② 区数を少なくすることで、市民に身近な市議会に、地域の代表は勿論のこと、まちづくりの核の一つ、全市で共通認識を持って活動する団体など、あらゆる人が挑戦できること。
- ③ 市民の安心・安全にかかわる警察、土木、消防といった公共機関が3所轄に分かれており、これらにあわせた方が効率的であること。
- ④ 以上を踏まえ、基本的に国政の選挙区(1区と2区)と、生活圏があまり密接でない白川の明午橋から上流区域を境界線としました。

#### ● 人口規模

行政サービスの提供や行政効率、財政負担などを考慮した行政区画の各種調査研究での「最適人口」は10万~30万人と幅広く、最も効率的な規模が確定していないことや、先行の7都市での区の人口規模が39,249人から295,325人と幅が広いことから、これらを目安として区割りをした結果、人口の集積する東部は286,830人に、その他の区は219,148人と222,000人となりました。

#### ● 面積規模

① 東部地域に人口が集中していることから、この地域については比較的小さく、 他の地域についてはほぼ均等としました。

#### ● 地形·地物

① 白川の明午橋から上流区域は、生活圏がさほど密接でないことや、警察・消防等で管轄の分岐線としているところが多いことから、区の境界線としました。

### ● 地域コミュニティ・通学区域

- ① 地域の核となる小学校区は分断しないこととしました。
- ② まちづくり交流室管轄区域については、極力分断しないように配慮しましたが、 選挙区の区分を優先したことから、五福、幸田、大江交流室で再編成が必要に なります。
- ③ 国政の選挙区では、花園交流室(花園、池田、城西校区)が分断されていますが、このうち井芹中学校区に花園校区と池田・西里校区の一部が通っていることから、花園小学校区を池田・西里小学校区と同じ区としました。

#### ● 公共機関の所管区域・選挙区

- ① 私達の生活の安全を見守る警察は北署、南署、東署の3署体制です。
- ② 道路など生活基盤の管理をしている熊本市土木は、東部、北部、西部の3所で行っています。
- ③ 市消防は、中央、健軍、西消防署の3署体制です。これに加え14出張所等があり、細かな体制が取られています。特に救急車や消防車の高規格車両は3署で集中して管理されており、この体制に合わせた方が合理的です。
- ④ 以上のように公共機関の所管のうち、住民の安心・安全にかかわる警察や土木、 消防といった行政機関は、現熊本市(合併前の熊本市)では3地域に分かれて おり、警察・消防・土木については極力整合性を図りました。
- ⑤ 選挙区(国会議員)については、上記花園小学校区を除き、整合性を図りました。