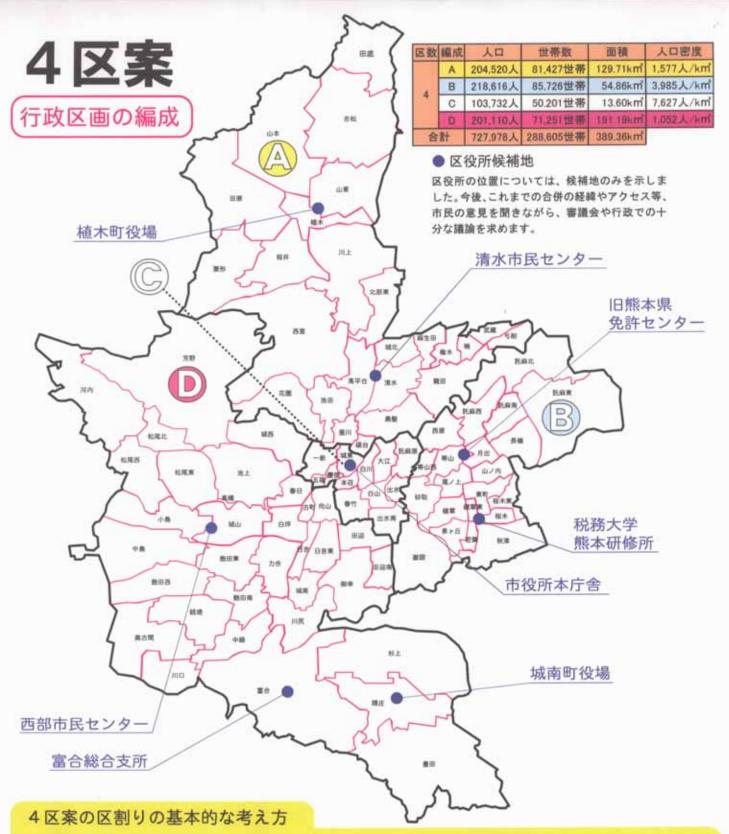

# 目 次

| 行政区画等の編成について、独自案を提案した理由≫                                                                                                                                                                                                 | 1                                                                                                                                                                                                                                                                                                                                                                                        |
|--------------------------------------------------------------------------------------------------------------------------------------------------------------------------------------------------------------------------|------------------------------------------------------------------------------------------------------------------------------------------------------------------------------------------------------------------------------------------------------------------------------------------------------------------------------------------------------------------------------------------|
| できるだけ区の数は少ない方がよいとする理由≫  ① 区の数が少ないほど行政効率と専門性が向上し、 行政サービスの提供が経済的になります。 ② 市民と直接つながっている市議会には、いろいろな考えを持った人が挑戦できような制度が必要です。 ③ 区の数は少ない方が、まちづくりは進みます。 ④ 平成の大合併で、熊本市より早く政令市になったところでは、区の数を多くしたため問題も多く、最近では3区、4区となっています。 【参考】近松市の東例 | 1~3                                                                                                                                                                                                                                                                                                                                                                                      |
| [多号][647][165 垂 [6]                                                                                                                                                                                                      |                                                                                                                                                                                                                                                                                                                                                                                          |
| 3 区案の概要≫                                                                                                                                                                                                                 | 4~5                                                                                                                                                                                                                                                                                                                                                                                      |
| 4 区案の概要≫                                                                                                                                                                                                                 | 6~7                                                                                                                                                                                                                                                                                                                                                                                      |
| 3 区案・4 区案と「行政区画編成の基準」との比較≫                                                                                                                                                                                               | 8~10                                                                                                                                                                                                                                                                                                                                                                                     |
| 紙 資料集 1、他都市との比較表 2、人口規模比較表 3、面積規模比較表 4、人口密度比較表 5、まちづくり交流室管轄区域一覧 6、3 区案(行政区画の編成)図 7、4 区案(行政区画の編成)図                                                                                                                        | 11                                                                                                                                                                                                                                                                                                                                                                                       |
|                                                                                                                                                                                                                          | できるだけ区の数は少ない方がよいとする理由》 ① 区の数が少ないほど行政効率と専門性が向上し、<br>行政サービスの提供が経済的になります。 ② 市民と直接つながっている市議会には、いろいろな考えを<br>持った人が挑戦できような制度が必要です。 ③ 区の数は少ない方が、まちづくりは進みます。 ④ 平成の大合併で、熊本市より早く政令市になったところでは、<br>区の数を多くしたため問題も多く、最近では3区、4区となっています。 【参考】浜松市の事例  3 区案の概要》  4 区案の概要》  4 区案の概要》  3 区案・4 区案と「行政区画編成の基準」との比較》  紙 資料集 1、他都市との比較表 2、人口規模比較表 3、面積規模比較表 3、面積規模比較表 4、人口密度比較表 5、まちづくり交流室管轄区域一覧 6、3 区案(行政区画の編成)区 |

#### ≪行政区画等の編成について、独自案を提案した理由≫

- ① 熊本市では行政区画等の編成について、外部委員による熊本市行政区画等審議会 (以下、審議会と称す)を設置し、区割り案等の検討と答申を求めました。
- ② これと並行して熊本市議会公明党は、政令市指定都市実現に関する特別委員会(以下、 特別委員会と称す)で、「できるだけ区の数は少なく、3区が望ましい」と主張し、区割り のたたき台に3区案を含めた複数案を示すよう求めてきました。
- ③ しかしながら住民説明会では、具体的なたたき台としては5区案、6区案が提示されただけとなっています。
- ④ こうして行われた住民説明会では、「5 区案、6 区案以外に案はないのか。」といった多くの声が寄せられました。
- ⑤ 特に、3区案や4区案が提示されない背景に、行政区画編成の基準の人口規模で「区の人口は、10万から15万人程度が一つの目安と考えられる。」としたことによると考えられますが、他の基準の表現と違い、「一つの目安と考えられる」としているように、あくまでも参考基準であるとの認識に立つ必要があります。(詳細は、後述の≪3区案・4区案と「行政区画編成の基準」との比較≫で説明。)
- ⑥ こうしたことから、今後も幅広い選択肢の中で議論を進める必要があるため、たたき台として、具体的に3区案を提示することとしました。また既提示の 2 案では、ともに中央の区が設定されていることから、3区案をベースに中央の区を考慮した場合の 4 区案も提示することとしました。
- ⑦ なお区役所の位置については、それぞれの区の候補地のみを示しました。今後、これまでの合併の経緯やアクセス等、市民の意見を聞きながら、審議会や行政で十分な議論をされるよう求めます。

#### ≪4区案の概要≫ 区割りの線引きは別紙の通り

#### 【区割りの基本的な考え方】

- ① 3区案をベースに、中央に区を設置した場合を考えました。
- ② 中央の区を設置する場合、「熊本市第6次総合計画」(熊本市がめざす市の姿)の考え 方をもとに検討しました。
- ③ 中央の区については、市域や都市圏全体の拠点として、商業、業務、文化など、様々な機能が集積する中心市街地に特化した区とし、人口を10万人程度としました。
- ④ 周辺の区については、行政・商業など生活サービス機能が充実した地域拠点や生活拠点で構成される「地域生活圏」を複数配置することとしました。
- ⑤ これにより、中央の区の設置による弊害(中央の区のみに全機能が集積し周辺が疲弊する弊害)を避けました。

#### ● 人口規模

行政サービスの提供や行政効率、財政負担などを考慮した行政区画の各種調査研究での「最適人口」は10万~30万人と幅広く、最も効率的な規模が確定していないことや、先行の7都市での区の人口規模が39,249人から295,325人と幅が広いことから、これらを目安として、中央の区は中心市街地を中心に10万人程度とし、周辺には複数の「地域生活圏」を取り込んで区割りをした結果、103,732人から218,616人となりました。

#### ● 面積規模

① **中央の区は中心市街地を中心とし、**東部地域に人口が集中していることから、 この地域については比較的小さく、他の地域についてはほぼ均等としました。

#### 地形·地物

- ① 白川の明午橋から上流区域は、生活圏がさほど密接でないことや、警察・消防等で管轄の分岐線としているところが多いことから、区の境界線としました。
- ② 中央の区の西側の境界を、国道3号線としました。

#### ● 地域コミュニティ・通学区域

- ① 地域の核となる小学校区は分断しないこととしました。
- ② まちづくり交流室管轄区域については、極力分断しないように配慮しましたが、 選挙区の区分を優先したことから、五福、幸田、大江交流室で再編成が必要に なります。
- ③ 国政の選挙区では、花園交流室(花園、池田、城西校区)が分断されていますが、このうち井芹中学校区に花園校区と池田・西里校区の一部が通っていることから、花園校区を池田・西里校区と同じ区としました。
- ④ 中央の区の東側の境界は、東部交流室の管轄を分断しないようにしました。
- ⑤ 5区・6区案で中央の区とした碩台小学校区は、飛び地の清水小学校区と竜南中学校区であることから、同じ区としました。
- ⑥ 5区・6区案で中央の区とした壷川小学校区は、池田・高平台小学校区ととも に京陵中学校であることから、同じ区としました。

## 公共機関の所管区域・選挙区

- ① 3区案同様、公共機関の所管のうち、住民の安心・安全にかかわる警察や土木、 消防といった行政機関は、現熊本市(合併前の熊本市)では3地域に分かれて おり、警察・消防・土木については極力整合性を図りました。
- ② 選挙区(国会議員)も、中央の区と花園小学校区を除き、整合性を図りました。