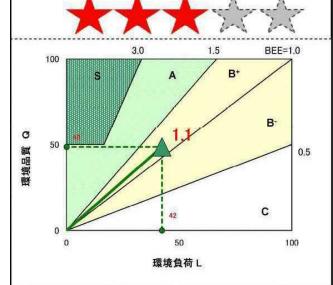

#### 建築物の環境効率(BEEランク&チャート)

BEE = 1.1

■BEE(環境効率) = ---

Q(環境品質)

L(環境負荷

■環境効率評価基準

| = > . /-       | ランク表示 | ⊕π:/±c | 判定值        |                  |
|----------------|-------|--------|------------|------------------|
| ランク            | フング衣示 | 評価     | BEE値       | Q値               |
| S              | ****  | 素晴らしい  | 3.0以上      | 50以上             |
| Α              | ****  | 大変良い   | 1.5以上3.0未満 | 1-12             |
| B <sup>+</sup> | ***   | 良い     | 1.0以上1.5未満 | -                |
| B-             | **    | やや劣る   | 0.5以上1.0未満 | ( <del></del> )) |
| С              | *     | 劣る     | 0.5未満      | -                |

#### ■ライフサイクルCO<sub>2</sub> 排出性能評価基準

| 判定値(排出率)   | ランク表示 |
|------------|-------|
| 30%以下      | ***   |
| 30%超60%以下  | ***   |
| 60%超80%以下  | ***   |
| 80%超100%以下 | **    |
| 100%超      | *     |

#### ■ ライフサイクルCO。排出性能(ランク表示)

排出率

87%

| 2 | 能士         | 旧芸 | 上部 | 価結果                                     |
|---|------------|----|----|-----------------------------------------|
| 9 | <b>从公司</b> | 不主 | 而而 | 三十二十二十二十二十二十二十二十二十二十二十二十二十二十二十二十二十二十二十二 |