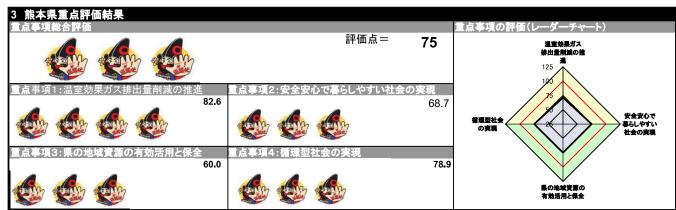

重点事項総合評価

評価点

75

【重点事項1】 温室効果ガス排出量削減の推進

【重点事項2】安全安心で暮らしやすい社会の実現

【重点事項3】県の地域資源の有効活用と保全

【重点事項4】循環型社会の実現

評価点

82.6

68.7

60.0

78.9

■熊本県重点評価基準

| 判定値(評価点)    | ランク表示 |
|-------------|-------|
| 100点以上      | 66666 |
| 80点以上100点未満 | 6666  |
| 60点以上80点未満  | 666   |
| 40点以上60点未満  | 66    |
| 40点未満       | 4     |

※評価点は、100点以上が推奨です。