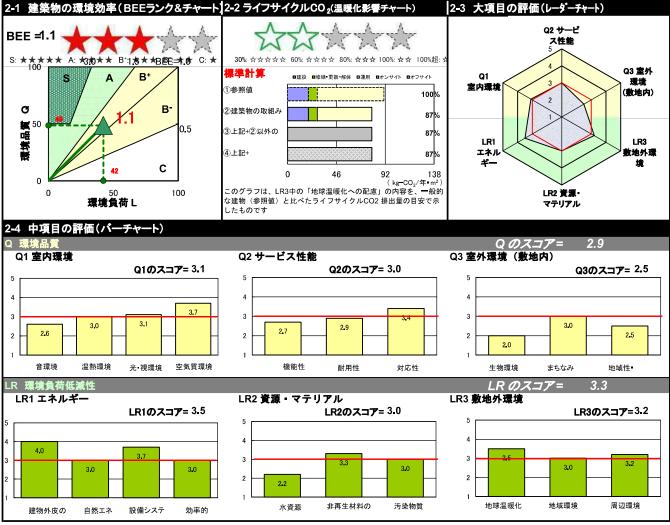

#### 建築物の環境効率(BEEランク&チャート)

BEE = 1.1

■BEE(環境効率) = ---

Q(環境品質)

L(環境負荷

■環境効率評価基準

| = > . /-       | ランク表示 | ⊕π:/±c | 判定值        |                  |
|----------------|-------|--------|------------|------------------|
| ランク            | フング衣示 | 評価     | BEE値       | Q値               |
| S              | ****  | 素晴らしい  | 3.0以上      | 50以上             |
| Α              | ****  | 大変良い   | 1.5以上3.0未満 | 1-12             |
| B <sup>+</sup> | ***   | 良い     | 1.0以上1.5未満 | -                |
| B-             | **    | やや劣る   | 0.5以上1.0未満 | ( <del></del> )) |
| С              | *     | 劣る     | 0.5未満      | -                |

#### ■ライフサイクルCO<sub>2</sub> 排出性能評価基準

| 判定値(排出率)   | ランク表示 |
|------------|-------|
| 30%以下      | ***   |
| 30%超60%以下  | ***   |
| 60%超80%以下  | ***   |
| 80%超100%以下 | **    |
| 100%超      | *     |

#### ■ ライフサイクルCO。排出性能(ランク表示)

排出率

87%

| 2 | 能士         | 旧芸 | 上部 | 価結果                                     |
|---|------------|----|----|-----------------------------------------|
| 9 | <b>从公司</b> | 不主 | 而而 | 三十二十二十二十二十二十二十二十二十二十二十二十二十二十二十二十二十二十二十二 |

**の項目**水色セル欄に数値やコメントを記入
⇒Q1~Q3シートやLR1~LR3シートにおける<u>採点の根拠に倣って、要旨を記入</u>してください

| スコアシート 実施設計段階                 |                                             |                                              |              |                   |              |     |
|-------------------------------|---------------------------------------------|----------------------------------------------|--------------|-------------------|--------------|-----|
| 配慮項目                          | 環境配慮設計の概要記入欄                                | 評価点                                          | 重み           | 評価点               | 重み           | 全体  |
| Q 建築物の環境品質                    |                                             | BI IMAN                                      | 係数           | a i iini m        | 係数           | 2,9 |
| Q1 室内環境                       |                                             |                                              | 0.40         |                   | -            | 3.1 |
| 1 音環境                         |                                             | 2.0                                          | 0.15         | 2.7               | 1.00         | 2.6 |
| 1.1 室内騒音レベル                   |                                             | 3.0                                          | 0.50         | 3.0               | 0.50         |     |
| 1.2 遮音                        |                                             | 1.0                                          | 0.50         | 2.4               | 0.50         |     |
| 1 開口部遮音性能                     | _                                           | 1.0                                          | 1.00         | 1.0               | 0.30         |     |
| 2 界壁遮音性能                      |                                             |                                              | -            | 3.0               | 0.30         |     |
| 3 界床遮音性能(軽量衝擊源)               | _                                           |                                              | -            | 3.0               | 0.20         |     |
| 4   界床遮音性能(重量衝擊源)   1.3 吸音    | -                                           |                                              | _            | 3.0               | 0.20         |     |
| 2 温熱環境                        |                                             | 2.4                                          | 0.35         | 3.1               | 1.00         | 3.0 |
| 2.1 室温制御                      |                                             | 3.0                                          | 0.71         | 3.3               | 0.50         |     |
| 1 室温                          |                                             | 3.0                                          | 1.00         | 3.0               | 0.63         |     |
| 2 外皮性能                        | 【共同住宅(住居部】                                  |                                              | _            | 4.0               | 0.38         |     |
|                               | 等級4を満たす<br>-                                | MARKET MARKET DESIGNATION AND ADDRESS MARKET |              |                   | 0.50         |     |
| 3 ゾーン別制御性                     |                                             |                                              | -            | -                 | -            |     |
| 2.2 湿度制御<br>2.3 空調方式          | -                                           | 1.0<br>-                                     | 0.29         | <b>3.0</b><br>3.0 | 0.20         |     |
| 3 光·視環境                       |                                             | 2.4                                          | 0.25         | 3.0               | 1.00         | 3.1 |
| 3.1 昼光利用                      |                                             | 3.0                                          | 0.30         | 2.9               | 0.30         | 0.1 |
|                               | 【共同住宅(住居部)】                                 |                                              |              |                   |              |     |
|                               | 昼光率:1.50%(A Type)                           | -                                            | -            | 4.0               | 0.50         |     |
| 2 方位別開口                       |                                             | 1411                                         | _            | 1.0               | 0.30         |     |
| 3 昼光利用設備                      | 1                                           | 3.0                                          | 1.00         | 3.0               | 0.20         |     |
| 3.2 グレア対策                     |                                             | 1.0                                          | 0.30         | 4.0               | 0.30         |     |
| 1 昼光制御                        | 【共同住宅(住居部)】カーテンレール設置、バルコニー庇                 | 1.0                                          | 1.00         | 4.0               | 1.00         |     |
| 3.3 照度                        |                                             | 3.0                                          | 0.15         | 3.0               | 0.15         |     |
| 3.4 照明制御                      |                                             | 3.0                                          | 0.25         | 3.0               | 0.25         |     |
| 4 <b>空気質環境</b> 4.1 発生源対策      |                                             | 3.6<br>4.0                                   | 0.25<br>0.60 | 3.7<br>4.0        | 1.00<br>0.63 | 3.7 |
| 1 化学汚染物質                      | 【共同住宅(共用部)】<br>規制対象品は全てF☆☆☆☆<br>【共同住宅(住居部)】 | 4.0                                          | 1.00         | 4.0               | 1.00         |     |
|                               | 規制対象品は全てF☆☆☆☆<br>-                          | 3.0                                          | 0.40         | 3.3               | 0.38         |     |
| 1 換気量                         | 1                                           | 3.0                                          | 0.50         | 3.0               | 0.33         |     |
| 2 自然換気性能                      | 【共同住宅(住居部)】<br>0.25≧0.17(1/6)<br>(A TYPE)   | -                                            | -            | 4.0               | 0.33         |     |
| 3 取り入れ外気への配慮                  |                                             | 3.0                                          | 0.50         | 3.0               | 0.33         |     |
| 4.3 運用管理                      | ]                                           | -                                            | -            |                   | -            |     |
| 1 CO <sub>2</sub> の監視         | _                                           |                                              | -            | - -               | -            |     |
| 2 喫煙の制御                       |                                             |                                              | -            | -                 |              |     |
| Q2 サービス性能                     |                                             | - 24                                         | 0.30         | -                 | 1.00         | 3.0 |
| 1 機能性<br>1.1 機能性・使いやすさ        |                                             | 2.4<br>3.0                                   | 0.40<br>0.40 | 2.8<br>3.0        | 1.00<br>0.60 | 2.7 |
| 1 広さ・収納性                      | 1                                           | 3.0                                          | <b>0.4</b> 0 | -                 | U.00         |     |
| 2 高度情報通信設備対応                  | 1                                           |                                              |              | 3.0               | 1.00         |     |
| 3 バリアフリー計画                    |                                             | 3.0                                          | 1.00         | -                 | -            |     |
| 1.2 心理性 快適性                   |                                             | 1.0                                          | 0.30         | 2.5               | 0.40         |     |
| 1 広さ感■景観                      | 【共同住宅(住居部)】                                 |                                              |              | 4.0               | 0.50         |     |
| 2 リフレッシュスペース                  | 居室天井高2.5m                                   | -                                            | _            |                   |              |     |
| 3 内装計画                        | 1                                           | 1.0                                          | 1.00         | 1.0               | 0.50         |     |
| 1.3 維持管理                      | 1                                           | 3.0                                          | 0.30         | -                 | -            |     |
| 1 維持管理に配慮した設計                 |                                             | 3.0                                          | 0.50         | -                 | -            |     |
| 2 維持管理用機能の確保                  |                                             | 3.0                                          | 0.50         | -                 |              |     |
| 2 耐用性・信頼性                     |                                             | 2.9                                          | 0.30         | -                 | -            | 2.9 |
| 2.1 耐震・免震・制震・制振               | 4                                           | 3.0                                          | 0.50         |                   | -            |     |
| 1 耐震性(建物のこわれにくさ)              | -                                           | 3.0                                          | 0.80         | -                 | -            |     |
| 2   免震・制震・制振性能                | -                                           | 3.0                                          | 0.20         | -                 | -            |     |
| 2.2 部品・部材の耐用年数<br>1 躯体材料の耐用年数 | -                                           | 3.1<br>3.0                                   | 0.30         | -                 | -            |     |
| 1   躯体材料の耐用年数                 | J                                           | 3.0                                          | 0.20         |                   | -            |     |