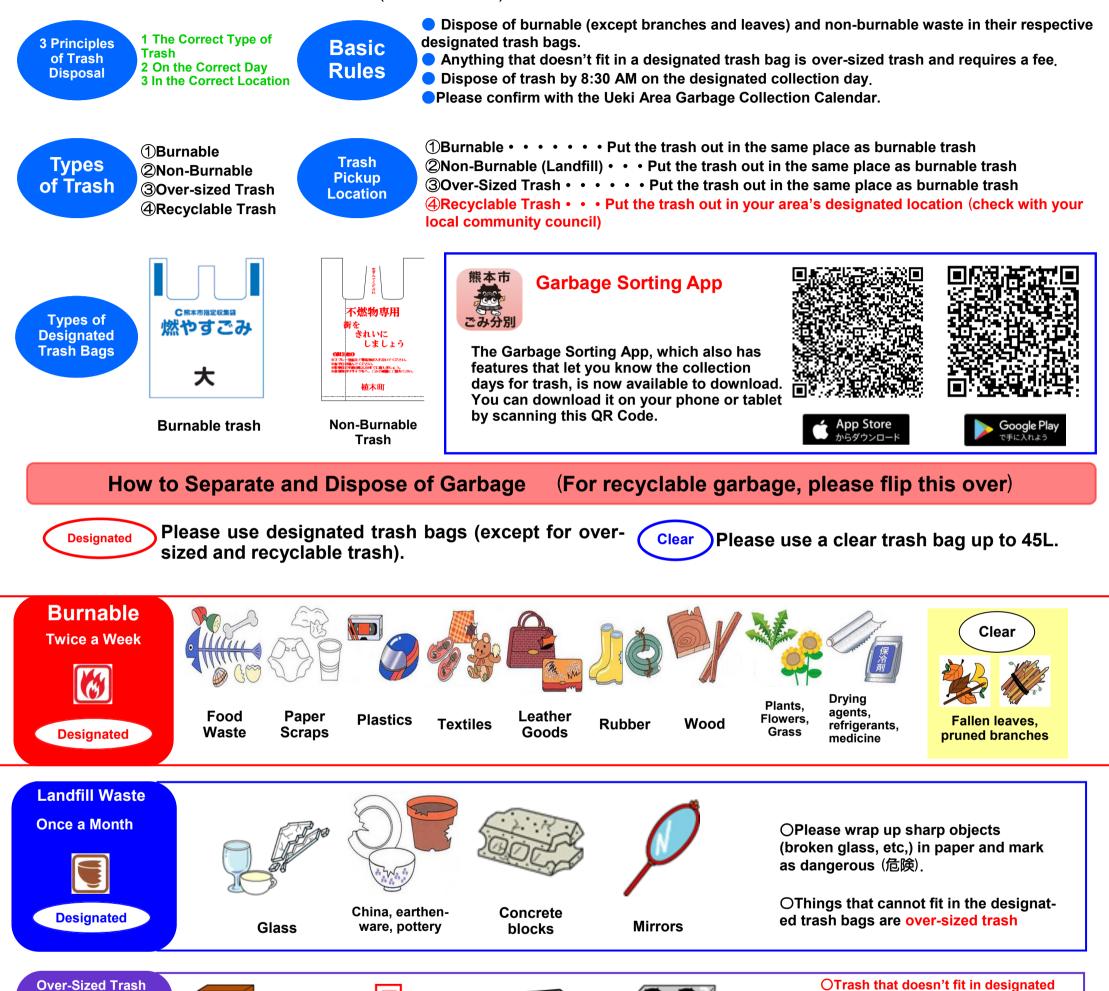

## Let's Dispose of Trash Properly!

This is an explanation of the trash disposal rules in the Ueki Area of Kumamoto City.

For disposal instructions about types of trash that are not listed here, please contact the Kita Ward Office's Environmental Division of the Public Assistance Section (096-272-1112).