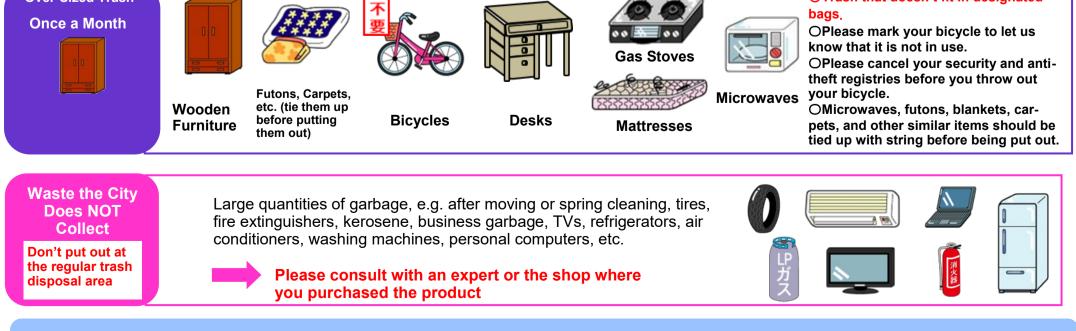

## Let's Dispose of Trash Properly!

This is an explanation of the trash disposal rules in the Ueki Area of Kumamoto City.

For disposal instructions about types of trash that are not listed here, please contact the Kita Ward Office's Environmental Division of the Public Assistance Section (096-272-1112).