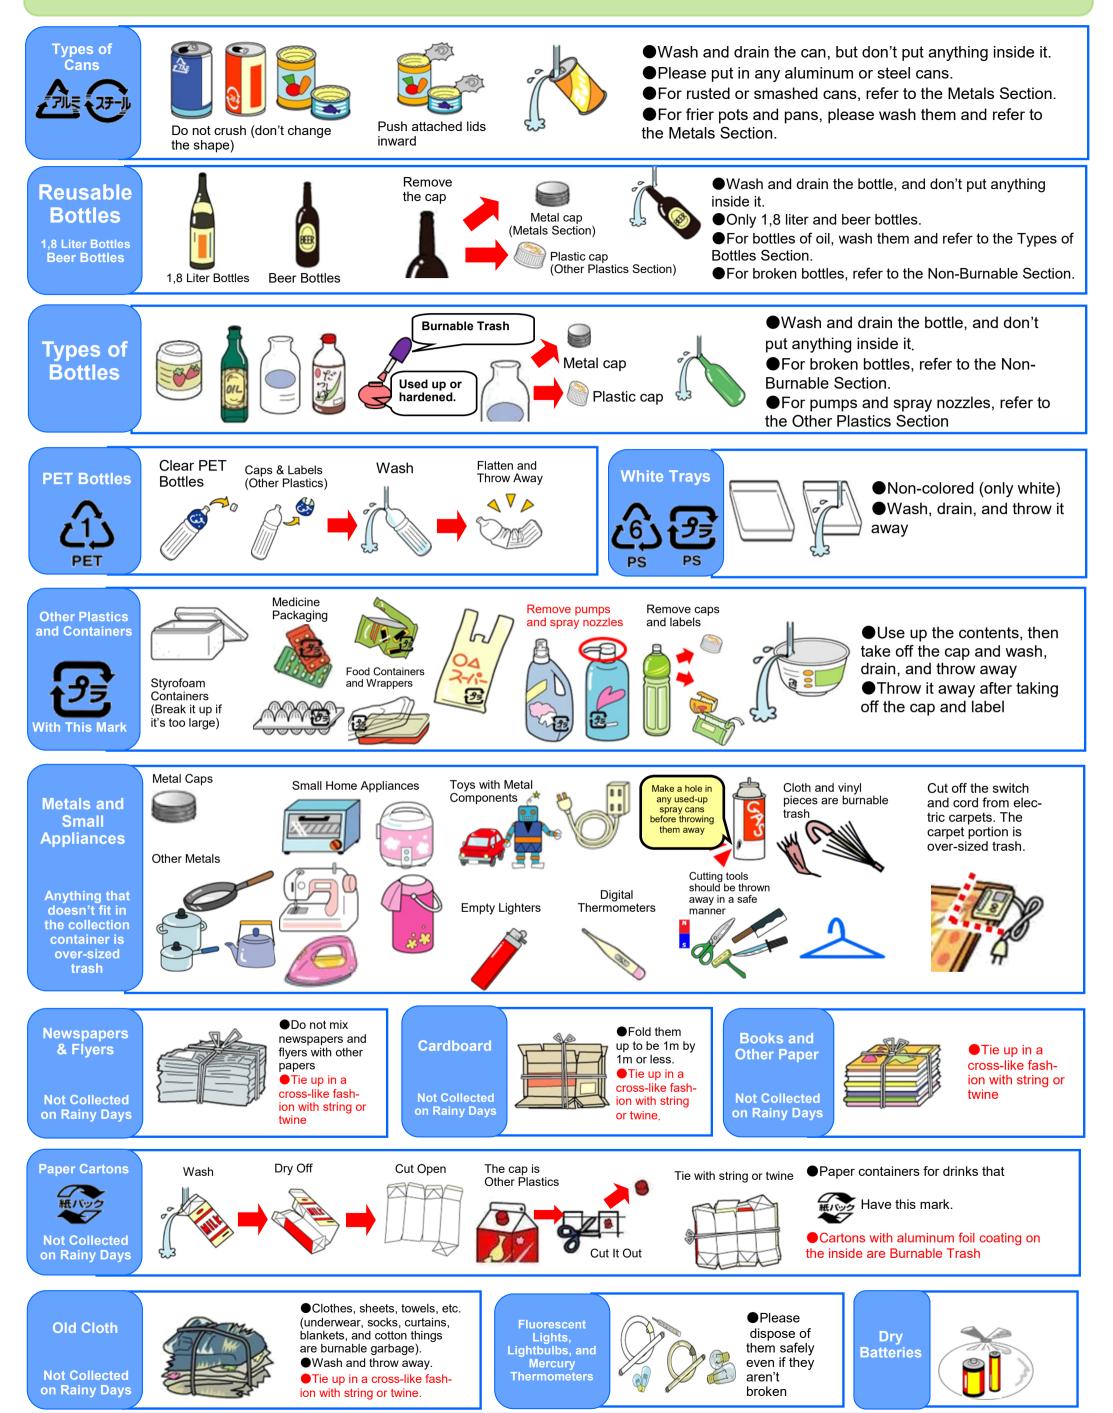

## How to Separate and Dispose of Recyclable Garbage Please Dispose of Them at the Locally Designated Place and Time. (2 Times per Month)

For Consultations Regarding Garbage • • • • • Kumamoto City Kita Ward Office's Public Assistance Section (096-272-1112)
You Can Get Advice in Foreign Languages Here • • • Kumamoto Consultation and Support Plaza for Foreign Residents (096-359-4995)